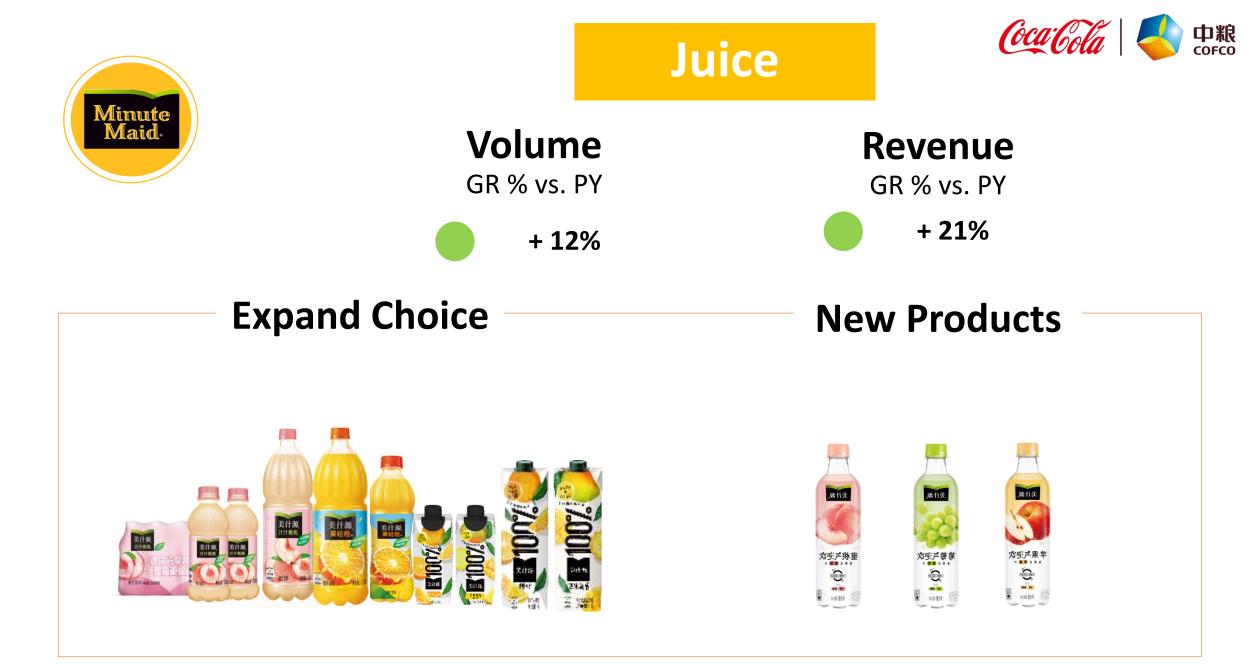

imited, a subsidiary of China Foods Limited.



#### **2022 Strategic Framework**





#### **1H2022** Business Results Review









loca:Gola 🚽

#### **1H2022 Business Performance**

### **1H2022 Financial Highlights**

### 2H2022 Outlook

#### **1H2022** Financial Highlights



| <b>RMB</b> million     | 1H2022  | 1H2021  | +/-     |
|------------------------|---------|---------|---------|
| Revenue                | 11,894  | 11,219  | +6%     |
| GP                     | 4,311   | 4,362   | -1%     |
| GP ratio               | 36.2%   | 38.9%   | -2.7ppt |
| Adjusted EBIT          | 1,126.4 | 934.2   | +21%    |
| Adjusted EBIT margin   | 9.5%    | 8.3%    | +1.2ppt |
| Adjusted EBITDA        | 1,460.4 | 1,171.2 | +24%    |
| Adjusted EBITDA margin | 12.3%   | 10.4%   | +1.9ppt |













#### **Revenue** GR % vs. PY + **11%**

**Volume** GR % vs. PY

+ 16%



#### **High Potential Products**



Cold Brew Black Coffee/ Latte











#### **New Product**



#### **High Potential Products**



**RTD Tea** 

2022 市场化 国际化 防风险 高质量

+ 12%
Revenue
GR % vs. PY
+ 109%

Volume

GR % vs. PY





#### **1H2022 Business Performance**

### **1H2022** Financial Highlights



### **New Products Launched in July/August**





Costa Oat + Coffee Labelless PET300





and more various multipack...

Minute Maid Hawthorn juice



## Thank You