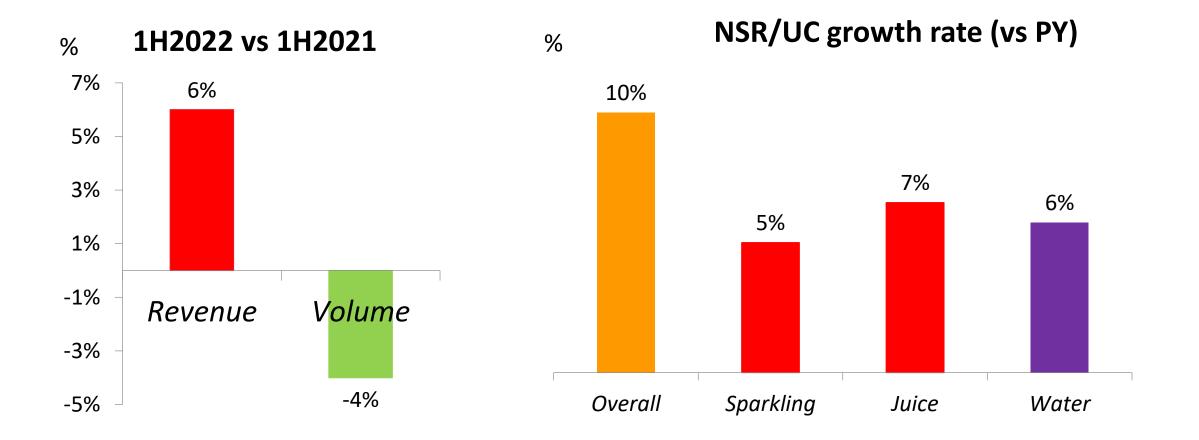

### **1H2022 Financial Highlights**

#### **1H2022** Financial Highlights

| <b>RMB</b> million     | 1H2022  | 1H2021  | +/-     |
|------------------------|---------|---------|---------|
| Revenue                | 11,894  | 11,219  | +6%     |
| GP                     | 4,311   | 4,362   | -1%     |
| GP ratio               | 36.2%   | 38.9%   | -2.7ppt |
| Adjusted EBIT          | 1,126.4 | 934.2   | +21%    |
| Adjusted EBIT margin   | 9.5%    | 8.3%    | +1.2ppt |
| Adjusted EBITDA        | 1,460.4 | 1,171.2 | +24%    |
| Adjusted EBITDA margin | 12.3%   | 10.4%   | +1.9ppt |

#### **Revenue** GR % vs. PY + **11%**

**Volume** GR % vs. PY

+ 16%