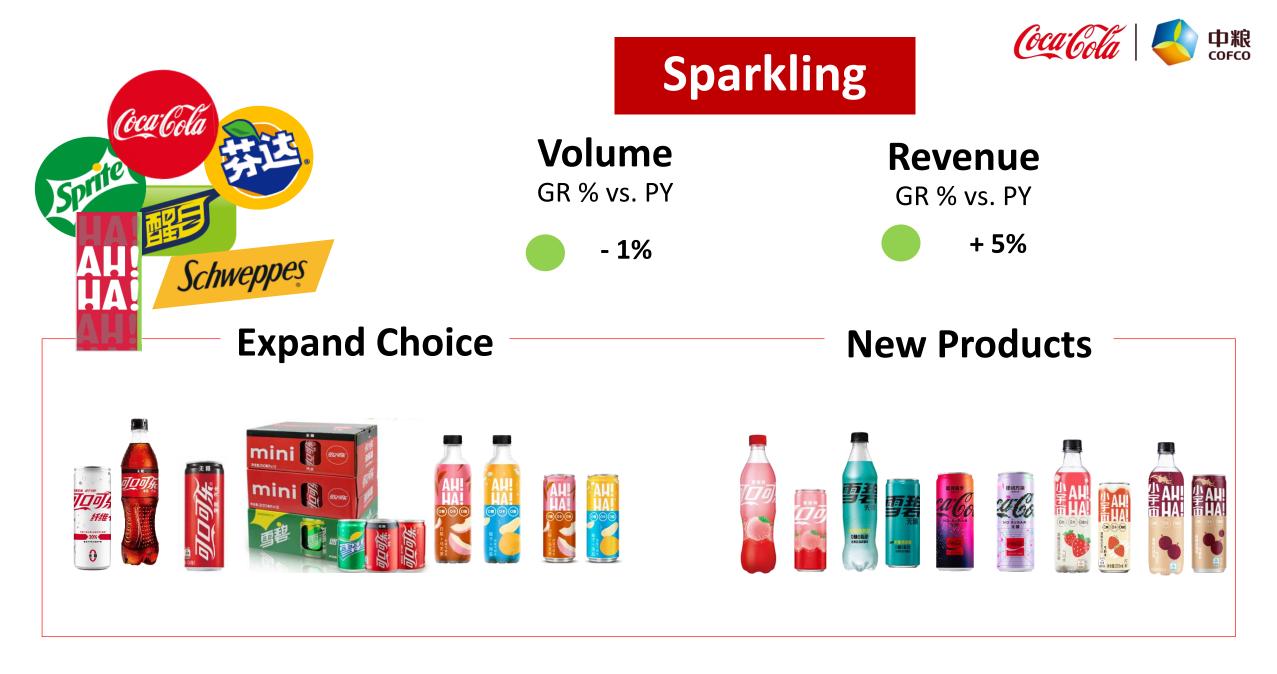

Limited, a subsidiary of China Foods Limited.



#### **2022 Strategic Framework**





#### **1H2022** Business Results Review









loca:Gola 🚽

#### **1H2022 Business Performance**

### **1H2022 Financial Highlights**

### 2H2022 Outlook

#### **1H2022** Financial Highlights



| <b>RMB</b> million     | 1H2022  | 1H2021  | +/-     |
|------------------------|---------|---------|---------|
| Revenue                | 11,894  | 11,219  | +6%     |
| GP                     | 4,311   | 4,362   | -1%     |
| GP ratio               | 36.2%   | 38.9%   | -2.7ppt |
| Adjusted EBIT          | 1,126.4 | 934.2   | +21%    |
| Adjusted EBIT margin   | 9.5%    | 8.3%    | +1.2ppt |
| Adjusted EBITDA        | 1,460.4 | 1,171.2 | +24%    |
| Adjusted EBITDA margin | 12.3%   | 10.4%   | +1.9ppt |













#### **Revenue** GR % vs. PY + **11%**

**Volume** GR % vs. PY

+ 16%



#### **High Potential Products**



Cold Brew Black Coffee/ Latte











#### **New Product**



#### **High Potential Products**



**RTD Tea** 

2022 市场化 国际化 防风险 高质量

+ 12%
Revenue
GR % vs. PY
+ 109%

Volume

GR % vs. PY





#### **1H2022 Business Performance**

### **1H2022** Financial Highlights



### **New Products Launched in July/August**





Costa Oat + Coffee Labelless PET300





and more various multipack...

Minute Maid Hawthorn juice



## Thank You