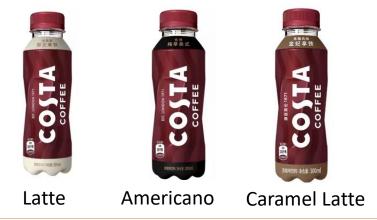

### **1H2022 Business Performance**

### **1H2022 Financial Highlights**

### 2H2022 Outlook

#### **1H2022** Financial Highlights



| <b>RMB</b> million     | 1H2022  | 1H2021  | +/-     |
|------------------------|---------|---------|---------|
| Revenue                | 11,894  | 11,219  | +6%     |
| GP                     | 4,311   | 4,362   | -1%     |
| GP ratio               | 36.2%   | 38.9%   | -2.7ppt |
| Adjusted EBIT          | 1,126.4 | 934.2   | +21%    |
| Adjusted EBIT margin   | 9.5%    | 8.3%    | +1.2ppt |
| Adjusted EBITDA        | 1,460.4 | 1,171.2 | +24%    |
| Adjusted EBITDA margin | 12.3%   | 10.4%   | +1.9ppt |













#### **Revenue** GR % vs. PY + **11%**

**Volume** GR % vs. PY

+ 16%



#### **High Potential Products**



Cold Brew Black Coffee/ Latte











#### **New Product**



#### **High Potential Products**



**RTD Tea** 

2022 市场化 国际化 防风险 高质量

+ 12%
Revenue
GR % vs. PY
+ 109%

Volume

GR % vs. PY





#### **1H2022 Business Performance**

### **1H2022** Financial Highlights



### **New Products Launched in July/August**





Costa Oat + Coffee Labelless PET300





and more various multipack...

Minute Maid Hawthorn juice



## Thank You