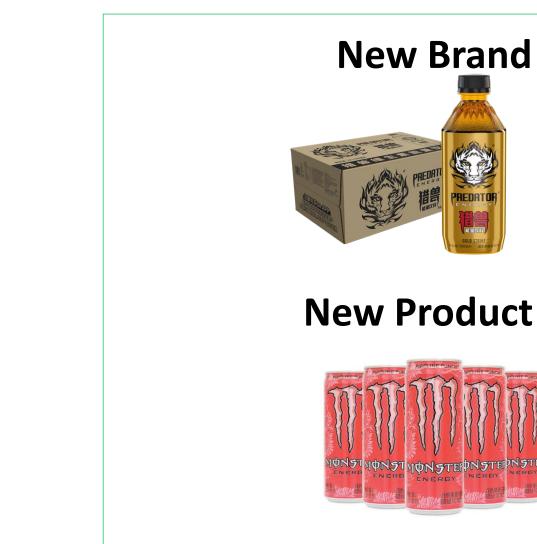

#### **New Product**

**RTD** Coffee

**普兽** 

Passion Fruit Guava

+ 37%

Revenue

GR % vs. PY