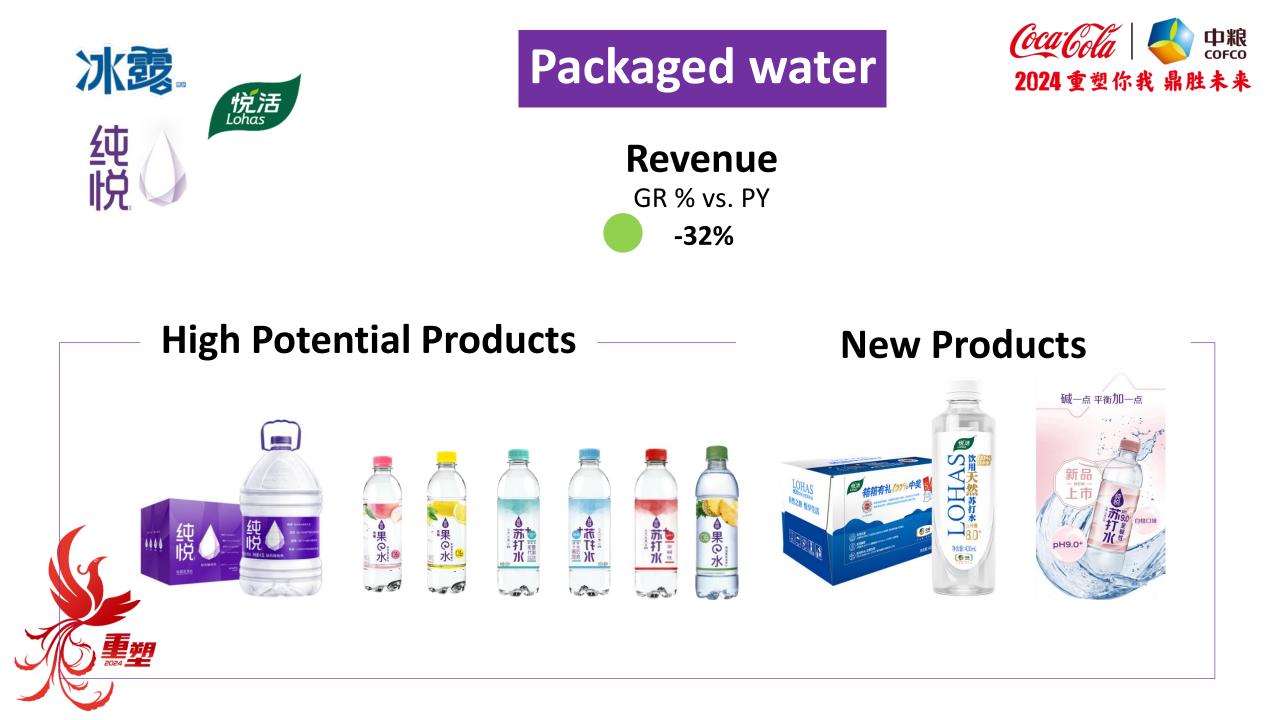

loss arising from use of the information contained in these slides herein or otherwise arising in connection therewith.





### 1H2024 Innovation Business









*Cocai Cola* 日粮 2024 重塑你我 鼎胜未来



### **1H2024 Innovation Business**







| <b>RMB</b> million     | 1H2024  | 1H2023  | +/-     |
|------------------------|---------|---------|---------|
| Revenue                | 11,335  | 12,456  | -9.0%   |
| GP                     | 3,918   | 4,418   | -11.3%  |
| GP ratio               | 34.6%   | 35.5%   | -0.9ppt |
| Adjusted EBIT          | 1,271.9 | 1,237.7 | +2.8%   |
| Adjusted EBIT margin   | 11.2%   | 9.9%    | +1.3ppt |
| Adjusted EBITDA        | 1,682.5 | 1,662.8 | +1.2%   |
| Adjusted EBITDA margin | 14.8%   | 13.4%   | +1.4ppt |





Revenue

GR % vs. PY























Revenue

GR % vs. PY

+ 12%



#### **High Potential Products**



Cold Brew Black Coffee/ Latte

Latte Americano

#### **New Product**



**RTD** Coffee





**普兽** 





Passion Fruit Guava



+ 37%

Revenue

GR % vs. PY





# 1H2024 Innovation Business